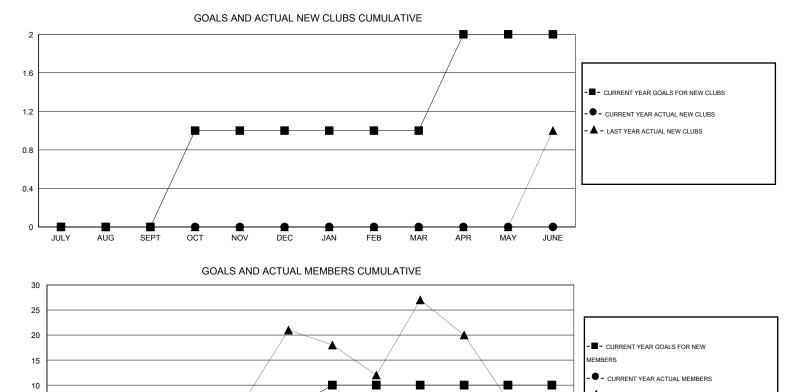

## GMT: John Muller

GMT CA 7

| -             |                  | Clubs             |                  |                  | Members               |                    |                                     |                    |                  |
|---------------|------------------|-------------------|------------------|------------------|-----------------------|--------------------|-------------------------------------|--------------------|------------------|
|               | RESUL            | LTS FOR 2014-2015 | i                |                  | RESULTS FOR 2014-2015 |                    |                                     |                    |                  |
| QUARTER       | NEW CLUB<br>GOAL | NEW CLUBS         | DROPPED<br>CLUBS | NET<br>GAIN/LOSS | QUARTER               | NEW MEMBER<br>GOAL | CHARTER AND<br>NEW MEMBERS<br>ADDED | DROPPED<br>MEMBERS | NET<br>GAIN/LOSS |
| JULY/AUG/SEPT | 0                | 0                 | 1                | -1               | JULY/AUG/SEPT         | -5                 | 36                                  | 41                 | -5               |
| OCT/NOV/DEC   | 1                | 0                 | 0                | 0                | OCT/NOV/DEC           | 10                 | 0                                   | 0                  | 0                |
| JAN/FEB/MAR   | 0                | 0                 | 0                | 0                | JAN/FEB/MAR           | 5                  | 0                                   | 0                  | 0                |
| APR/MAY/JUNE  | 1                | 0                 | 0                | 0                | APR/MAY/JUNE          | 0                  | 0                                   | 0                  | 0                |